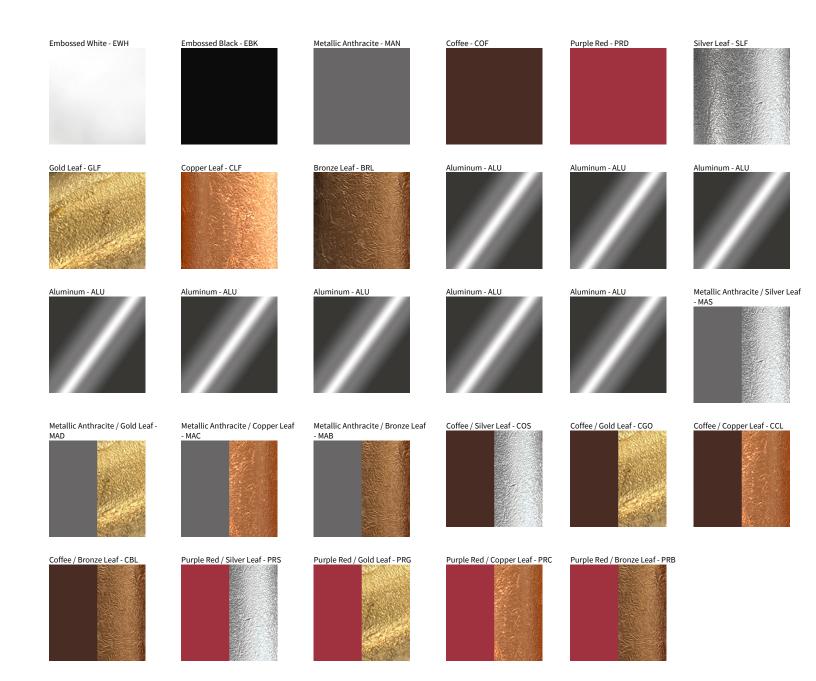

## HUE PORTABLE COLOR FINISH CHART

| PROJECT  |  |
|----------|--|
| ТҮРЕ     |  |
| NOTES    |  |
| QUANTITY |  |
| DATE     |  |

Digital: Not all screens are calibrated the same, and therefore, colors will appear differently between screens.

Physical: When texture is involved, there will be variations in color, character and tone within a product series and between product families.

Availble for International specifications by adding 'INT' at the end of the existing Model #. For assistance on 'custom' specifications, contact zteam@zaneen.com.